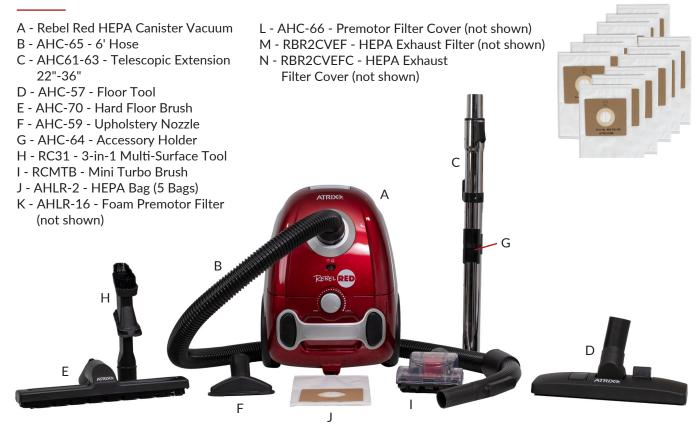

#### **INCLUDED CONTENTS**

#### **FILTRATION**

3 Stage 2 Quart HEPA Bag HEPA Exhaust Filter Foam Premotor Filter **GENERAL INFORMATION** 

#### **OPTIONAL ACCESSORIES**

12 Pack of HEPA Replacement Bags (AHLR2-12P)