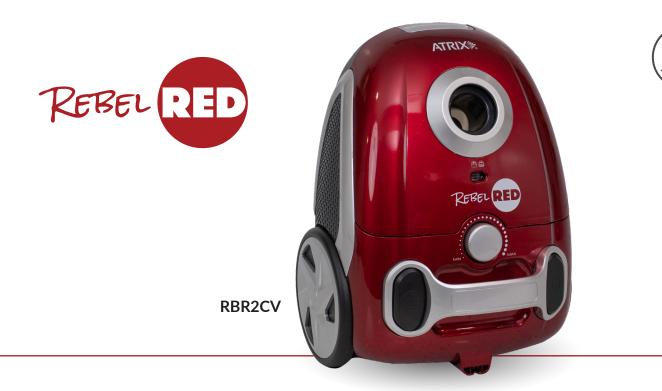

# **Rebel Red HEPA Canister Vacuum**

by Atrix®

HEP.

### LIGHTWEIGHT, EASY CARRY HEPA

Canister Vacuum with Variable Speed Motor and 16' 6" Auto Retractable Power Cord

#### PORTABLE

Compact and Easy to Store

**POWERFUL** 1,400 Watt Cleaning Power

#### SAFE

3 Levels of Filtration with 2 Quart HEPA Bag \*Not for hazardous particles

APPLICATIONS Apartment, Condo, Stairway, Office, Car

# Rebel Red HEPA Canister Vacuum

## by Atrix®