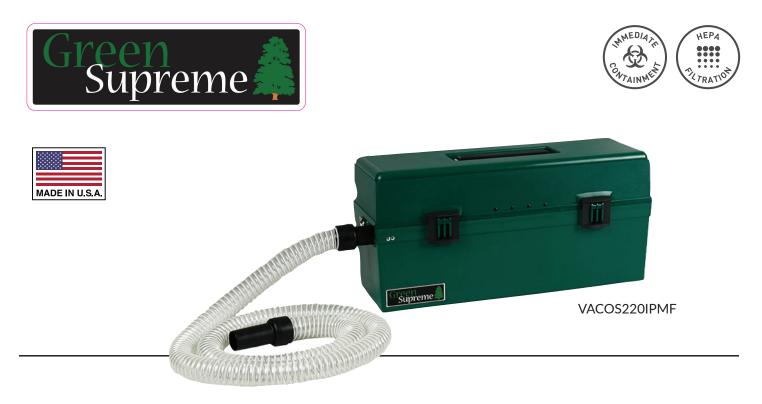

# SERVICE VACUUM WITH IMMEDIATE CONTAINMENT

HEPA Filtration and Self Storage/Contained Accessories

#### VACOS220IPMF

DIMENSIONS Length: 20" (508 mm) Width: 6.25" (159 mm) Height: 9.25" (235 mm)

WEIGHT 12 lbs. (5.44 kg)

**HOSE DIAMETER** Inside - 1.00" (25.4 mm) Outside - 1.25" (31.75 mm)

POWER 230v, 450W