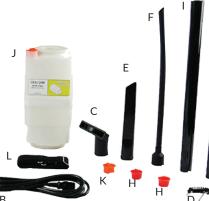

#### INCLUDED CONTENTS

- A Omega Green Supreme IPM HEPA Vac by Atrix
- B 66021A 230V Detachable European Power Cord
- C AVPA011 Utility Nozzle
- D 31652 Crevice Tool Brush
- E 730030 Crevice Tool
- F 31657 Flexible Gooseneck Tool
- G AVPA008 5.6' Clear Hose
- H AVPA005 Hose Plugs (2)
- I UE7022BK 18" Extension Wand (2)
- J OF612HE HEPA Filter Cartridge
- K 410017 Filter Plug
- L AVPA016 Adjustable Shoulder Strap