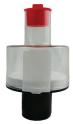

# Omega Green Supreme IPM HEPA Vacuum

# SERVICE VACUUM WITH IMMEDIATE CONTAINMENT

HEPA Filtration and Self Storage/Contained Accessories

# SAFE

Immediate Containment HEPA Filter Cartridge with hose and filter plugs so nothing is crawling out or falling out during transport and storage

# **Omega Green Supreme IPM HEPA Vac** by Atrix<sup>™</sup>

EHC

SPECIFIC STANDARDS

**FILTRATION** 

1 Gallon Dry

56 Pleat, 3 Layer

**Two Glass Layers** 

**One Cellulose Layer** 