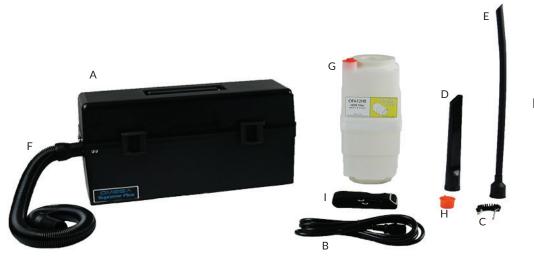

# **INCLUDED CONTENTS**

- A Omega Supreme Plus HEPA Electronic Vac
- B 31651-120V Detachable Power Cord
- C 31652- Crevice Tool Brush
- D 31654- ESD Safe Crevice Tool
- E 31657- ESD Safe Flexible Gooseneck Tool
- F 31661- ESD Safe 6' Stretch Hose
- G OF612HE- HEPA Filter Cartridge
- H 410017- Filter Plug
- I AVPA016- Adjustable Shoulder Strap