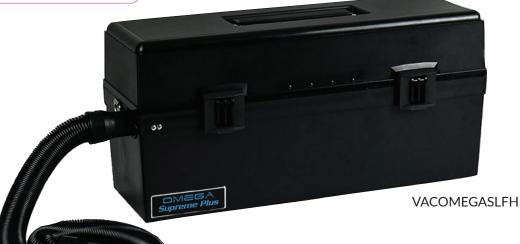

## **WARRANTY**

3 Year Limited

## **ESD SAFE SERVICE VACUUM**

HEPA Filtration and Self Storage/Contained Accessories Hose and Utensils Store in Lid

## **POWERFUL**

1,000 Hour Rated Ametek Advantek II Motor

# **QUIET**

69 Decibels

## **SAFE**

PRODUCT HIGHLIGHT

HEPA Filtration along with ESD Safety draining damaging static voltages to ground and built-in electronic line filter to minimize EMI/RFI noise emissions

### **APPLICATIONS**

Servicing and cleaning static sensitive equipment, i.e. computers, copiers, printers, data centers, ATM's, gaming, banking, robotic and telecom. Also used for hazardous debris such as lead dust, silica dust, mold etc.





# Omega Supreme Plus HEPA Electronic Vac by **Atrix**™

## **SPECIFICATIONS**

## VACOMEGASLFH

### **DIMENSIONS**

Length: 20"