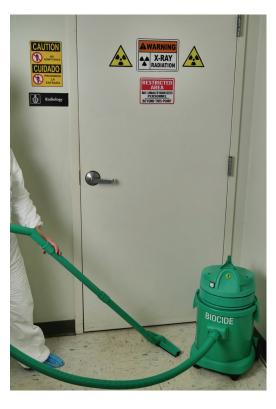

# **ANTIMICROBIAL CLASS 100 CLEANROOM HEPA VACUUM WITH MICROBAN®**

Prevent proliferation of bacteria/viruses

#### **APPLICATIONS**

Cleanroom, Medical, Hospital, Healthcare, Food Service, Hospitality