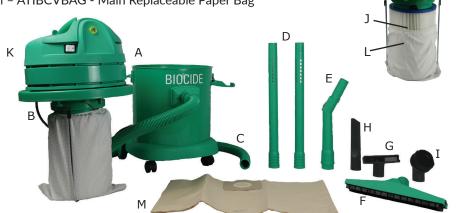

## **INCLUDED CONTENTS**

- A Biocide Antimicrobial Class 100 Cleanroom HEPA Vac by Atrix with Microban®
- B 25' Power Cord
- C ATIBCV1685VHA 6 ' Hose with Microban®
- D ATIBCV6240VHA 19.5" Straight Wand with Microban® (2)
- E ATIBCV6158VHA Curved Hose Wand with Microban®
- F ATIBCV6210VHA Floor Tool with Microban®
- G ATIBCV0616 Hand/Furniture Tool
- H ATIBCV0617- Crevice Tool
- I ATIBCV0004 Round Brush
- J ATIBCVH1 Premotor HEPA Filter Cartridge, Main
- K ATIBCVH2 Postmotor HEPA Filter Cartridge, Exhaust

L - ATIBCVSF - Polyester Pretreated Filter for Main HEPA Filter M - ATIBCVBAG - Main Replaceable Paper Bag