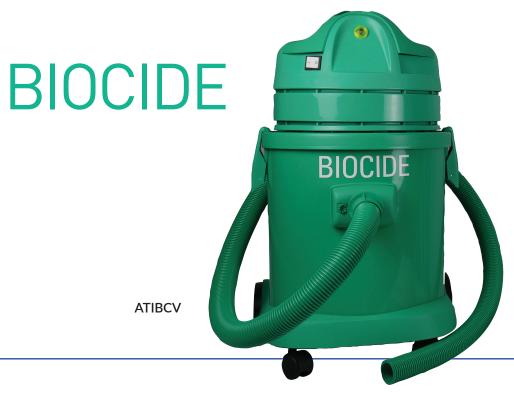

# **WARRANTY**

1 Year Limited

# **ANTIMICROBIAL CLASS 100 CLEANROOM HEPA VACUUM WITH MICROBAN®**

Prevent proliferation of bacteria/viruses

## **QUIET**

64 Decibels for sound sensitive environments

## **POWERFUL**

1,000 Watt Super High Speed Motor

# **SAFE**

4 Stage Filtration including DUAL HEPA Filters and Full **Bag Indicator Light** 

#### **APPLICATIONS**

Cleanroom, Medical, Hospital, Healthcare, Food Service, Hospitality



# BIOCIDE Antimicrobial Class 100 Cleanroom HEPA Vac by Atrix™

#### **SPECIFICATIONS**

#### **ATIBCV**

#### **DIMENSIONS**

Length: 14" (355.6 mm) Width: 14" (355.6 mm) Height: 24" (609.6 mm)

**WEIGHT** 20 lbs. (9.07 kg)

#### **HOSE DIAMETER**

Inside - 1.25" (31.75 mm) Outside - 1.57" (39.88 mm)

#### **POWER**

120v 1000W

#### **CFM**

118 C