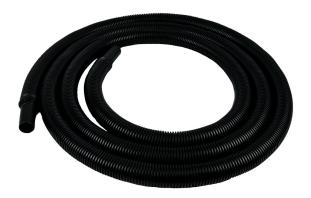

## DESCRIPTION

ESD Safe NON STRETCH ALL PLASTIC Hose 6'

#### DIMENSIONS

Hose End: 1.25" tapered to 1.20" end O.D., 1.04" I.D. Hose: 1.60" O.D., 1.28" I.D.

## MATERIAL

Carbon Impregnated Polypropylene Hose Ends **Carbon Plastic Resin Hose** 