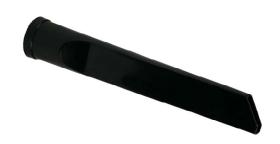

## **DESCRIPTION**

**ESD Safe Crevice Tool** 

## **DIMENSIONS**

Overall Length: 8.81" 1.5" O.D., 1.23" I.D.