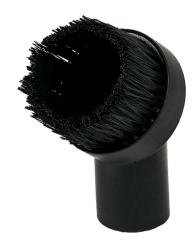

## **DESCRIPTION**

ESD Safe Round Dust Brush

# **DIMENSIONS**

Overall Length: 4.45" 1.44" O.D., 1.25" I.D. Bristle Length: 1.18"

Bristle Configuration: Round 2.30" Diameter

#### **MATERIAL**

Nylon Bristle Polypropylene Plastic Body